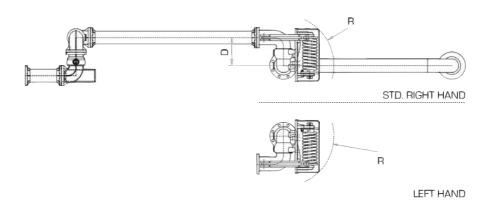

#### Standard dimension

| DIM | Α    | В   | С    | D   | Ε   | F   | (G)   | Н   | R   |
|-----|------|-----|------|-----|-----|-----|-------|-----|-----|
| 3'' | 1700 | 420 | 1400 | 195 | 210 | 332 | (550) | 394 | 420 |
| 4′′ | 1700 | 420 | 1400 | 235 | 220 | 388 | (650) | 454 | 420 |