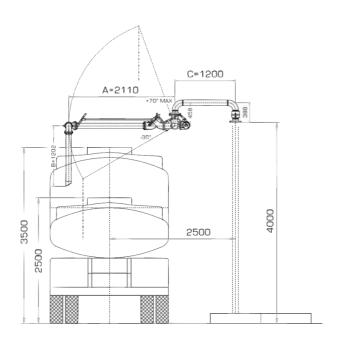

Available with standard and special accessories like loading valve, overspill device, control unit, vapour recovery system, etc.

Standard dimension

| DIM | Α    | В    | С    | D   | Ε   | F   | (G)   | Н   | R   |
|-----|------|------|------|-----|-----|-----|-------|-----|-----|
| 3'' | 2100 | 1200 | 1200 | 195 | 396 | 332 | (550) | 200 | 380 |
| 4'' | 2100 | 1200 | 1200 | 232 | 457 | 388 | (650) | 215 | 415 |
| 6'' | 2100 | 1200 | 1200 | 300 | 617 | 520 | (750) | 290 | 500 |