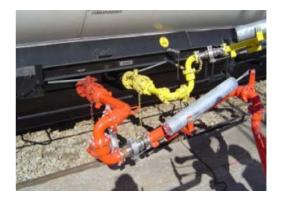

# **Bottom Loading/Unloading Arms**

Bottom Loading/Unloading Arms are used for loading / unloading road tankers or railcars through a connection at the lowest point of the tank compartment. Through its operating rang, it can handle the different connection positions and heights of the tankers or railcars.

In order to deal with the different fluids and situations each "BLA/BUA" are specifically de- signed to meet the individual demands and therefore available in material like carbon steel, stainless steel, aluminium and PTFE lined steel/stainless steel.

Available with standards and special accessories like dry-break coupling, emergency release system, control unit, API Coupler etc.