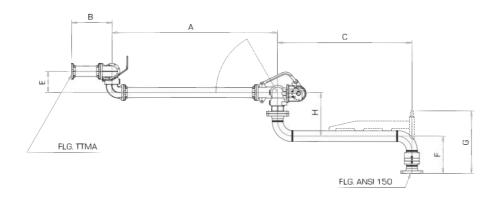

# **Top Loading Arms**

Top Loading Arms are used for loading road tankers or railcars through a connection at the highest point of the tank compartment.

Through its operating range it can handle different positions and heights of the tankers or railcars. In order to deal with different fluids and situations, each TLA is specifically designed to meet the individual demands like open & closed (Flanged/Cone) loading. Available in material like carbon steel, stainless steel, aluminium and PTFE lined steel/stainless steel.

Available with standard and special accessories like loading valve, overspill device, control unit, vapour recovery system, etc.

Standard dimension

| DIM | Α    | В    | С    | D   | Ε   | F   | (G)   | Н   | R   |
|-----|------|------|------|-----|-----|-----|-------|-----|-----|
| 3'' | 2100 | 1200 | 1200 | 195 | 396 | 332 | (550) | 200 | 380 |
| 4'' | 2100 | 1200 | 1200 | 232 | 457 | 388 | (650) | 215 | 415 |
| 6'' | 2100 | 1200 | 1200 | 300 | 617 | 520 | (750) | 290 | 500 |