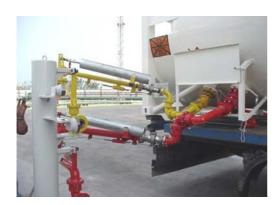

# LPG Loading/Unloading Arms

LPG Loading/Unloading Arms (LLA/LUA) are used for loading/unloading road tankers or rail cars pressurized at ambient temperature or at low temperature.

Available with standards accessories like emergency "BREAK AWAY" coupling for safety when tank or truck moves from its parked position while loading/unloading is in process & special accessories like no-spillage coupling, check valve etc.

Available with vapour recovery system on same stand post or with different stand post as per customer's requirement.

Available with automatic shut-off system & gas leak detection system for increased safety. Available in carbon steel & stainless steel material.