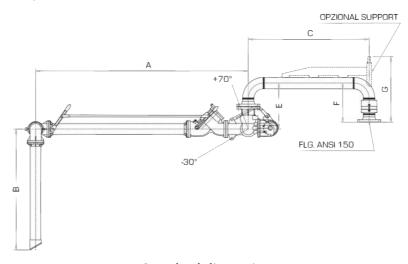

Available with standard and special accessories like loading valve, overspill device, control unit, vapour recovery system, etc.

Standard dimension

| DIM | Α    | В    | С    | D   | Ε   | F   | (G)   | Н   | R   |
|-----|------|------|------|-----|-----|-----|-------|-----|-----|
| 3'' | 2100 | 1200 | 1200 | 195 | 396 | 332 | (550) | 200 | 380 |
| 4'' | 2100 | 1200 | 1200 | 232 | 457 | 388 | (650) | 215 | 415 |
| 6'' | 2100 | 1200 | 1200 | 300 | 617 | 520 | (750) | 290 | 500 |