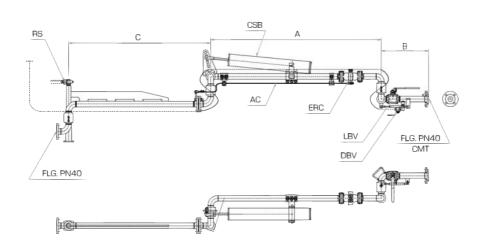

# LPG Loading/Unloading Arms

LPG Loading/Unloading Arms (LLA/LUA) are used for loading/unloading road tankers or rail cars pressurized at ambient temperature or at low temperature.

Available with standards accessories like emergency "BREAK AWAY" coupling for safety when tank or truck moves from its parked position while loading/unloading is in process & special accessories like no-spillage coupling, check valve etc.

Available with vapour recovery system on same stand post or with different stand post as per customer's requirement.

Available with automatic shut-off system & gas leak detection system for increased safety. Available in carbon steel & stainless steel material.

| Size: 1½" - 2" - 3" - 4" |      |     |      | LBV<br>DBV | - Line ball Valve<br>- Drain ball valve 1½"        |  |  |
|--------------------------|------|-----|------|------------|----------------------------------------------------|--|--|
|                          | Α    | В   | С    | CSB        | - Compression spring balance                       |  |  |
|                          | 1500 | 300 | 1200 | ERC        | <ul> <li>Emergency release coupler</li> </ul>      |  |  |
| Dimension                | ÷    | ÷   | ÷    | AC         | <ul> <li>Activating cable for ERC valve</li> </ul> |  |  |
|                          | 1800 | 600 | 1800 | CMT        | - Connection to the mobile tank                    |  |  |
|                          |      |     |      | RS         | <ul> <li>Rotating support</li> </ul>               |  |  |